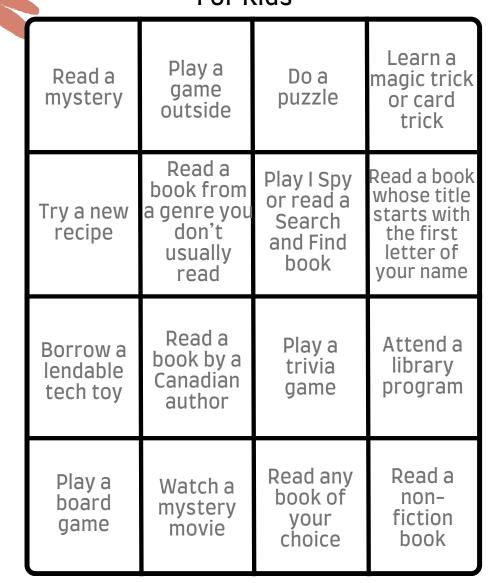

## PRECIOUS MYSTERIES For Kids

| Read a<br>mystery                | Play a<br>game<br>outside                                      | Do a<br>puzzle                                        | Learn a<br>magic trick<br>or card<br>trick                                       |  |
|----------------------------------|----------------------------------------------------------------|-------------------------------------------------------|----------------------------------------------------------------------------------|--|
| Try a new<br>recipe              | Read a<br>book from<br>a genre you<br>don't<br>usually<br>read | Play I Spy<br>or read a<br>Search<br>and Find<br>book | Read a book<br>whose title<br>starts with<br>the first<br>letter of<br>your name |  |
| Borrow a<br>lendable<br>tech toy | Read a<br>book by a<br>Canadian<br>author                      | Play a<br>trivia<br>game                              | Attend a<br>library<br>program                                                   |  |
| Play a<br>board<br>game          | Watch a<br>mystery<br>movie                                    | Read any<br>book of<br>your<br>choice                 | Read a<br>non-<br>fiction<br>book                                                |  |